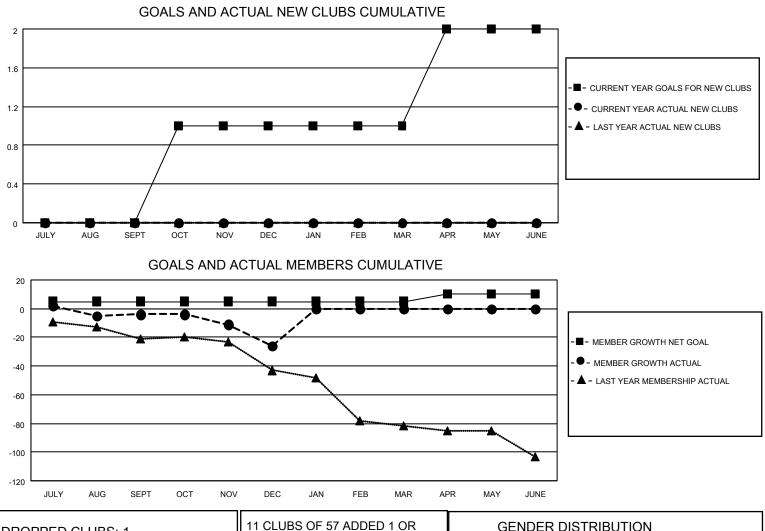

## LOCATION NEW JERSEY

District 16 N

Results as of: 12/31/2021

| Clubs                 |               |           |               | Members               |                        |                         |                                                    |
|-----------------------|---------------|-----------|---------------|-----------------------|------------------------|-------------------------|----------------------------------------------------|
| RESULTS FOR 2021-2022 |               |           |               | RESULTS FOR 2021-2022 |                        |                         |                                                    |
| QUARTER               | NEW CLUB GOAL | NEW CLUBS | DROPPED CLUBS | QUARTER MEME          | BER GROWTH NET<br>GOAL | MEMBER GROWTH<br>ACTUAL | DROPPED<br>MEMBERS ACTUAL<br>(including transfers) |
| JULY/AUG/SEPT         | 0             | 0         | 0             | JULY/AUG/SEPT         | 5                      | 14                      | 16                                                 |
| OCT/NOV/DEC           | 1             | 0         | 1             | OCT/NOV/DEC           | 0                      | 15                      | 37                                                 |
| JAN/FEB/MAR           | 0             | 0         | 0             | JAN/FEB/MAR           | 0                      | 0                       | 0                                                  |
| APR/MAY/JUNE          | 1             | 0         | 0             | APR/MAY/JUNE          | 5                      | 0                       | 0                                                  |